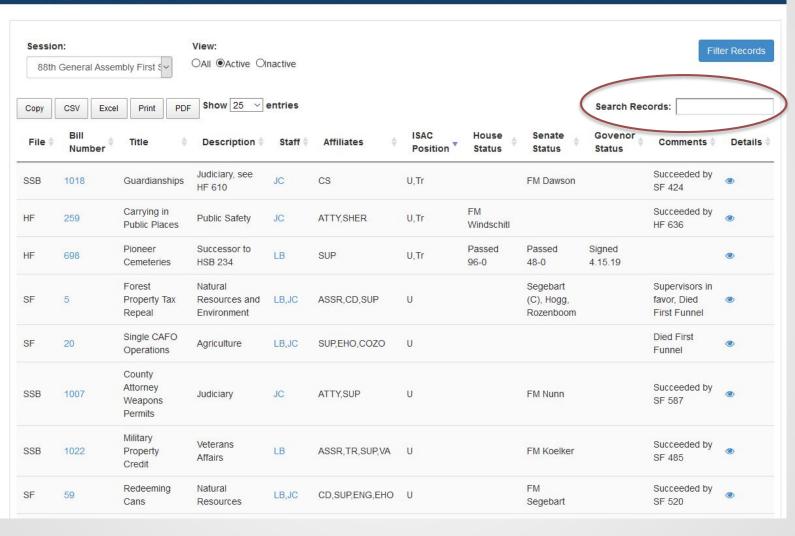

#### ISAC Legislative Tracking Tool

| Session: 88th General Assembly First S |                      |                 | ibly First S                             | View: OAII    OAII   OAII   OAII   OAII   OAII   OAII   OAII   OAII   OAII |                                         |          |                |                  |                  |                                     |                   |                                         | er Records |
|----------------------------------------|----------------------|-----------------|------------------------------------------|---------------------------------------------------------------------------------------------------------------------------------------------------------------------------------------------------------------------------------------------------------------------------------------------------------------------------------------------------------------------------------------------------------------------------------------------------------------------------------------------------------------------------------------------------------------------------------------------------------------------------------------------------------------------------------------------------------------------------------------------------------------------------------------------------------------------------------------------------------------------------------------------------------------------------------------------------------------------------------------------------------------------------------------------------------------------------------------------------------------------------------------------------------------------------------------------------------------------------------------------------------------------------------------------------------------------------------------------------------------------------------------------------------------------------------------------------------------------------------------------------------------------------------------------------------------------------------------------------------------------------------------------------------------------------------------------------------------------------------------------------------------------------------------------------------------------------------------------------------------------------------------------------------------------------------------------------------------------------------------------------------------------------------------------------------------------------------------------------------------------------|-----------------------------------------|----------|----------------|------------------|------------------|-------------------------------------|-------------------|-----------------------------------------|------------|
| Сору                                   | copy CSV Excel Print |                 |                                          | PDF                                                                                                                                                                                                                                                                                                                                                                                                                                                                                                                                                                                                                                                                                                                                                                                                                                                                                                                                                                                                                                                                                                                                                                                                                                                                                                                                                                                                                                                                                                                                                                                                                                                                                                                                                                                                                                                                                                                                                                                                                                                                                                                       | Show 25 V                               | entries  |                |                  |                  |                                     | Search Records:   |                                         |            |
| File \$                                | Bill<br>Numb         | er <sup>‡</sup> | Title                                    | \$                                                                                                                                                                                                                                                                                                                                                                                                                                                                                                                                                                                                                                                                                                                                                                                                                                                                                                                                                                                                                                                                                                                                                                                                                                                                                                                                                                                                                                                                                                                                                                                                                                                                                                                                                                                                                                                                                                                                                                                                                                                                                                                        | Description \$                          | Staff \$ | Affiliates \$  | ISAC<br>Position | House \$         | Senate<br>Status                    | Govenor Status    | Comments 🛊                              | Details    |
| SSB                                    | 1018                 |                 | Guardiansh                               | ips                                                                                                                                                                                                                                                                                                                                                                                                                                                                                                                                                                                                                                                                                                                                                                                                                                                                                                                                                                                                                                                                                                                                                                                                                                                                                                                                                                                                                                                                                                                                                                                                                                                                                                                                                                                                                                                                                                                                                                                                                                                                                                                       | Judiciary, see<br>HF 610                | JC       | CS             | U,Tr             |                  | FM Dawson                           |                   | Succeeded by<br>SF 424                  | •          |
| HF                                     | 259                  |                 | Carrying in Public Place                 | es                                                                                                                                                                                                                                                                                                                                                                                                                                                                                                                                                                                                                                                                                                                                                                                                                                                                                                                                                                                                                                                                                                                                                                                                                                                                                                                                                                                                                                                                                                                                                                                                                                                                                                                                                                                                                                                                                                                                                                                                                                                                                                                        | Public Safety                           | JC       | ATTY,SHER      | U,Tr             | FM<br>Windschitl |                                     |                   | Succeeded by<br>HF 636                  | •          |
| HF                                     | 698                  |                 | Pioneer<br>Cemeteries                    |                                                                                                                                                                                                                                                                                                                                                                                                                                                                                                                                                                                                                                                                                                                                                                                                                                                                                                                                                                                                                                                                                                                                                                                                                                                                                                                                                                                                                                                                                                                                                                                                                                                                                                                                                                                                                                                                                                                                                                                                                                                                                                                           | Successor to<br>HSB 234                 | LB       | SUP            | U,Tr             | Passed<br>96-0   | Passed<br>48-0                      | Signed<br>4.15.19 |                                         | <b>③</b>   |
| SF                                     | 5                    |                 | Forest<br>Property Ta<br>Repeal          | х                                                                                                                                                                                                                                                                                                                                                                                                                                                                                                                                                                                                                                                                                                                                                                                                                                                                                                                                                                                                                                                                                                                                                                                                                                                                                                                                                                                                                                                                                                                                                                                                                                                                                                                                                                                                                                                                                                                                                                                                                                                                                                                         | Natural<br>Resources and<br>Environment | LB,JC    | ASSR,CD,SUP    | U                |                  | Segebart<br>(C), Hogg,<br>Rozenboom |                   | Supervisors in favor, Died First Funnel | •          |
| SF                                     | 20                   |                 | Single CAF                               |                                                                                                                                                                                                                                                                                                                                                                                                                                                                                                                                                                                                                                                                                                                                                                                                                                                                                                                                                                                                                                                                                                                                                                                                                                                                                                                                                                                                                                                                                                                                                                                                                                                                                                                                                                                                                                                                                                                                                                                                                                                                                                                           | Agriculture                             | LB,JC    | SUP,EHO,COZO   | U                |                  |                                     |                   | Died First<br>Funnel                    | <b>®</b>   |
| SSB                                    | 1007                 |                 | County<br>Attorney<br>Weapons<br>Permits |                                                                                                                                                                                                                                                                                                                                                                                                                                                                                                                                                                                                                                                                                                                                                                                                                                                                                                                                                                                                                                                                                                                                                                                                                                                                                                                                                                                                                                                                                                                                                                                                                                                                                                                                                                                                                                                                                                                                                                                                                                                                                                                           | Judiciary                               | JC       | ATTY,SUP       | U                |                  | FM Nunn                             |                   | Succeeded by<br>SF 587                  | •          |
| SSB                                    | 1022                 |                 | Military<br>Property<br>Credit           |                                                                                                                                                                                                                                                                                                                                                                                                                                                                                                                                                                                                                                                                                                                                                                                                                                                                                                                                                                                                                                                                                                                                                                                                                                                                                                                                                                                                                                                                                                                                                                                                                                                                                                                                                                                                                                                                                                                                                                                                                                                                                                                           | Veterans<br>Affairs                     | LB       | ASSR,TR,SUP,VA | U                |                  | FM Koelker                          |                   | Succeeded by<br>SF 485                  | •          |
| SF                                     | 59                   |                 | Redeeming<br>Cans                        |                                                                                                                                                                                                                                                                                                                                                                                                                                                                                                                                                                                                                                                                                                                                                                                                                                                                                                                                                                                                                                                                                                                                                                                                                                                                                                                                                                                                                                                                                                                                                                                                                                                                                                                                                                                                                                                                                                                                                                                                                                                                                                                           | Natural<br>Resources                    | LB,JC    | CD,SUP,ENG,EHO | U                |                  | FM<br>Segebart                      |                   | Succeeded by<br>SF 520                  | •          |