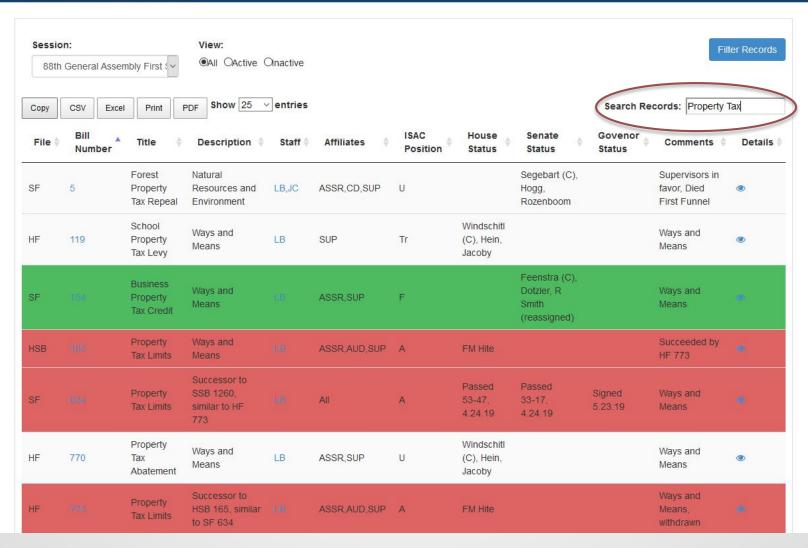

#### ISAC Legislative Tracking Tool

| Session: 88th General Assembly First S |                      |                 | ibly First S                             | View: OAII    OAII   OAII   OAII   OAII   OAII   OAII   OAII   OAII   OAII |                                         |          |                |                  |                  |                                     |                   |                                         | er Records |
|----------------------------------------|----------------------|-----------------|------------------------------------------|---------------------------------------------------------------------------------------------------------------------------------------------------------------------------------------------------------------------------------------------------------------------------------------------------------------------------------------------------------------------------------------------------------------------------------------------------------------------------------------------------------------------------------------------------------------------------------------------------------------------------------------------------------------------------------------------------------------------------------------------------------------------------------------------------------------------------------------------------------------------------------------------------------------------------------------------------------------------------------------------------------------------------------------------------------------------------------------------------------------------------------------------------------------------------------------------------------------------------------------------------------------------------------------------------------------------------------------------------------------------------------------------------------------------------------------------------------------------------------------------------------------------------------------------------------------------------------------------------------------------------------------------------------------------------------------------------------------------------------------------------------------------------------------------------------------------------------------------------------------------------------------------------------------------------------------------------------------------------------------------------------------------------------------------------------------------------------------------------------------------------|-----------------------------------------|----------|----------------|------------------|------------------|-------------------------------------|-------------------|-----------------------------------------|------------|
| Сору                                   | copy CSV Excel Print |                 |                                          | PDF                                                                                                                                                                                                                                                                                                                                                                                                                                                                                                                                                                                                                                                                                                                                                                                                                                                                                                                                                                                                                                                                                                                                                                                                                                                                                                                                                                                                                                                                                                                                                                                                                                                                                                                                                                                                                                                                                                                                                                                                                                                                                                                       | Show 25 V                               | entries  |                |                  |                  |                                     | Search Records:   |                                         |            |
| File \$                                | Bill<br>Numb         | er <sup>‡</sup> | Title                                    | \$                                                                                                                                                                                                                                                                                                                                                                                                                                                                                                                                                                                                                                                                                                                                                                                                                                                                                                                                                                                                                                                                                                                                                                                                                                                                                                                                                                                                                                                                                                                                                                                                                                                                                                                                                                                                                                                                                                                                                                                                                                                                                                                        | Description \$                          | Staff \$ | Affiliates \$  | ISAC<br>Position | House \$         | Senate<br>Status                    | Govenor Status    | Comments 🛊                              | Details    |
| SSB                                    | 1018                 |                 | Guardiansh                               | ips                                                                                                                                                                                                                                                                                                                                                                                                                                                                                                                                                                                                                                                                                                                                                                                                                                                                                                                                                                                                                                                                                                                                                                                                                                                                                                                                                                                                                                                                                                                                                                                                                                                                                                                                                                                                                                                                                                                                                                                                                                                                                                                       | Judiciary, see<br>HF 610                | JC       | CS             | U,Tr             |                  | FM Dawson                           |                   | Succeeded by<br>SF 424                  | •          |
| HF                                     | 259                  |                 | Carrying in Public Place                 | es                                                                                                                                                                                                                                                                                                                                                                                                                                                                                                                                                                                                                                                                                                                                                                                                                                                                                                                                                                                                                                                                                                                                                                                                                                                                                                                                                                                                                                                                                                                                                                                                                                                                                                                                                                                                                                                                                                                                                                                                                                                                                                                        | Public Safety                           | JC       | ATTY,SHER      | U,Tr             | FM<br>Windschitl |                                     |                   | Succeeded by<br>HF 636                  | •          |
| HF                                     | 698                  |                 | Pioneer<br>Cemeteries                    |                                                                                                                                                                                                                                                                                                                                                                                                                                                                                                                                                                                                                                                                                                                                                                                                                                                                                                                                                                                                                                                                                                                                                                                                                                                                                                                                                                                                                                                                                                                                                                                                                                                                                                                                                                                                                                                                                                                                                                                                                                                                                                                           | Successor to<br>HSB 234                 | LB       | SUP            | U,Tr             | Passed<br>96-0   | Passed<br>48-0                      | Signed<br>4.15.19 |                                         | <b>③</b>   |
| SF                                     | 5                    |                 | Forest<br>Property Ta<br>Repeal          | х                                                                                                                                                                                                                                                                                                                                                                                                                                                                                                                                                                                                                                                                                                                                                                                                                                                                                                                                                                                                                                                                                                                                                                                                                                                                                                                                                                                                                                                                                                                                                                                                                                                                                                                                                                                                                                                                                                                                                                                                                                                                                                                         | Natural<br>Resources and<br>Environment | LB,JC    | ASSR,CD,SUP    | U                |                  | Segebart<br>(C), Hogg,<br>Rozenboom |                   | Supervisors in favor, Died First Funnel | •          |
| SF                                     | 20                   |                 | Single CAF                               |                                                                                                                                                                                                                                                                                                                                                                                                                                                                                                                                                                                                                                                                                                                                                                                                                                                                                                                                                                                                                                                                                                                                                                                                                                                                                                                                                                                                                                                                                                                                                                                                                                                                                                                                                                                                                                                                                                                                                                                                                                                                                                                           | Agriculture                             | LB,JC    | SUP,EHO,COZO   | U                |                  |                                     |                   | Died First<br>Funnel                    | <b>®</b>   |
| SSB                                    | 1007                 |                 | County<br>Attorney<br>Weapons<br>Permits |                                                                                                                                                                                                                                                                                                                                                                                                                                                                                                                                                                                                                                                                                                                                                                                                                                                                                                                                                                                                                                                                                                                                                                                                                                                                                                                                                                                                                                                                                                                                                                                                                                                                                                                                                                                                                                                                                                                                                                                                                                                                                                                           | Judiciary                               | JC       | ATTY,SUP       | U                |                  | FM Nunn                             |                   | Succeeded by<br>SF 587                  | •          |
| SSB                                    | 1022                 |                 | Military<br>Property<br>Credit           |                                                                                                                                                                                                                                                                                                                                                                                                                                                                                                                                                                                                                                                                                                                                                                                                                                                                                                                                                                                                                                                                                                                                                                                                                                                                                                                                                                                                                                                                                                                                                                                                                                                                                                                                                                                                                                                                                                                                                                                                                                                                                                                           | Veterans<br>Affairs                     | LB       | ASSR,TR,SUP,VA | U                |                  | FM Koelker                          |                   | Succeeded by<br>SF 485                  | •          |
| SF                                     | 59                   |                 | Redeeming<br>Cans                        |                                                                                                                                                                                                                                                                                                                                                                                                                                                                                                                                                                                                                                                                                                                                                                                                                                                                                                                                                                                                                                                                                                                                                                                                                                                                                                                                                                                                                                                                                                                                                                                                                                                                                                                                                                                                                                                                                                                                                                                                                                                                                                                           | Natural<br>Resources                    | LB,JC    | CD,SUP,ENG,EHO | U                |                  | FM<br>Segebart                      |                   | Succeeded by<br>SF 520                  | •          |