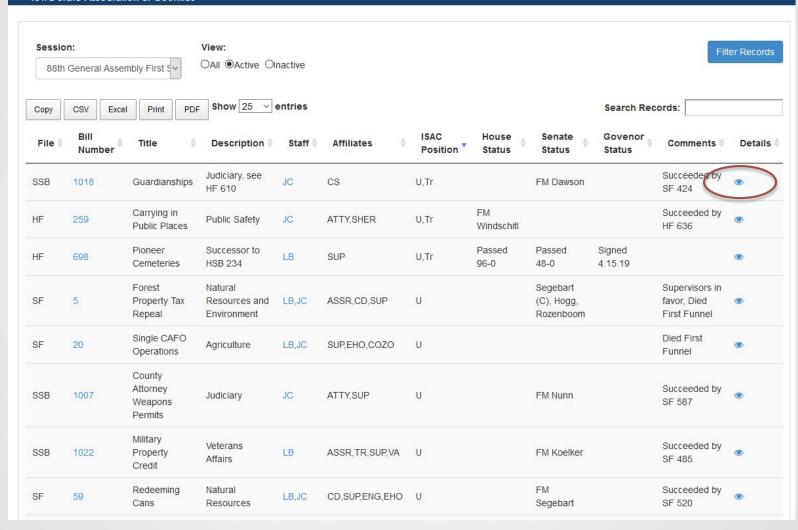

## Bill Tracking Tools

#### ISAC Legislative Tracking Tool

| Session: 88th General Assembly First S |                      |                 | ibly First S                             | View: OAII    OAII   OAII   OAII   OAII   OAII   OAII   OAII   OAII   OAII |                                         |          |                |                  |                  |                                     |                   |                                         | er Records |
|----------------------------------------|----------------------|-----------------|------------------------------------------|---------------------------------------------------------------------------------------------------------------------------------------------------------------------------------------------------------------------------------------------------------------------------------------------------------------------------------------------------------------------------------------------------------------------------------------------------------------------------------------------------------------------------------------------------------------------------------------------------------------------------------------------------------------------------------------------------------------------------------------------------------------------------------------------------------------------------------------------------------------------------------------------------------------------------------------------------------------------------------------------------------------------------------------------------------------------------------------------------------------------------------------------------------------------------------------------------------------------------------------------------------------------------------------------------------------------------------------------------------------------------------------------------------------------------------------------------------------------------------------------------------------------------------------------------------------------------------------------------------------------------------------------------------------------------------------------------------------------------------------------------------------------------------------------------------------------------------------------------------------------------------------------------------------------------------------------------------------------------------------------------------------------------------------------------------------------------------------------------------------------------|-----------------------------------------|----------|----------------|------------------|------------------|-------------------------------------|-------------------|-----------------------------------------|------------|
| Сору                                   | copy CSV Excel Print |                 |                                          | PDF                                                                                                                                                                                                                                                                                                                                                                                                                                                                                                                                                                                                                                                                                                                                                                                                                                                                                                                                                                                                                                                                                                                                                                                                                                                                                                                                                                                                                                                                                                                                                                                                                                                                                                                                                                                                                                                                                                                                                                                                                                                                                                                       | Show 25 V                               | entries  |                |                  |                  |                                     | Search Records:   |                                         |            |
| File \$                                | Bill<br>Numb         | er <sup>‡</sup> | Title                                    | \$                                                                                                                                                                                                                                                                                                                                                                                                                                                                                                                                                                                                                                                                                                                                                                                                                                                                                                                                                                                                                                                                                                                                                                                                                                                                                                                                                                                                                                                                                                                                                                                                                                                                                                                                                                                                                                                                                                                                                                                                                                                                                                                        | Description \$                          | Staff \$ | Affiliates \$  | ISAC<br>Position | House \$         | Senate<br>Status                    | Govenor Status    | Comments 🛊                              | Details    |
| SSB                                    | 1018                 |                 | Guardiansh                               | ips                                                                                                                                                                                                                                                                                                                                                                                                                                                                                                                                                                                                                                                                                                                                                                                                                                                                                                                                                                                                                                                                                                                                                                                                                                                                                                                                                                                                                                                                                                                                                                                                                                                                                                                                                                                                                                                                                                                                                                                                                                                                                                                       | Judiciary, see<br>HF 610                | JC       | CS             | U,Tr             |                  | FM Dawson                           |                   | Succeeded by<br>SF 424                  | •          |
| HF                                     | 259                  |                 | Carrying in Public Place                 | es                                                                                                                                                                                                                                                                                                                                                                                                                                                                                                                                                                                                                                                                                                                                                                                                                                                                                                                                                                                                                                                                                                                                                                                                                                                                                                                                                                                                                                                                                                                                                                                                                                                                                                                                                                                                                                                                                                                                                                                                                                                                                                                        | Public Safety                           | JC       | ATTY,SHER      | U,Tr             | FM<br>Windschitl |                                     |                   | Succeeded by<br>HF 636                  | •          |
| HF                                     | 698                  |                 | Pioneer<br>Cemeteries                    |                                                                                                                                                                                                                                                                                                                                                                                                                                                                                                                                                                                                                                                                                                                                                                                                                                                                                                                                                                                                                                                                                                                                                                                                                                                                                                                                                                                                                                                                                                                                                                                                                                                                                                                                                                                                                                                                                                                                                                                                                                                                                                                           | Successor to<br>HSB 234                 | LB       | SUP            | U,Tr             | Passed<br>96-0   | Passed<br>48-0                      | Signed<br>4.15.19 |                                         | <b>③</b>   |
| SF                                     | 5                    |                 | Forest<br>Property Ta<br>Repeal          | х                                                                                                                                                                                                                                                                                                                                                                                                                                                                                                                                                                                                                                                                                                                                                                                                                                                                                                                                                                                                                                                                                                                                                                                                                                                                                                                                                                                                                                                                                                                                                                                                                                                                                                                                                                                                                                                                                                                                                                                                                                                                                                                         | Natural<br>Resources and<br>Environment | LB,JC    | ASSR,CD,SUP    | U                |                  | Segebart<br>(C), Hogg,<br>Rozenboom |                   | Supervisors in favor, Died First Funnel | •          |
| SF                                     | 20                   |                 | Single CAF                               |                                                                                                                                                                                                                                                                                                                                                                                                                                                                                                                                                                                                                                                                                                                                                                                                                                                                                                                                                                                                                                                                                                                                                                                                                                                                                                                                                                                                                                                                                                                                                                                                                                                                                                                                                                                                                                                                                                                                                                                                                                                                                                                           | Agriculture                             | LB,JC    | SUP,EHO,COZO   | U                |                  |                                     |                   | Died First<br>Funnel                    | <b>®</b>   |
| SSB                                    | 1007                 |                 | County<br>Attorney<br>Weapons<br>Permits |                                                                                                                                                                                                                                                                                                                                                                                                                                                                                                                                                                                                                                                                                                                                                                                                                                                                                                                                                                                                                                                                                                                                                                                                                                                                                                                                                                                                                                                                                                                                                                                                                                                                                                                                                                                                                                                                                                                                                                                                                                                                                                                           | Judiciary                               | JC       | ATTY,SUP       | U                |                  | FM Nunn                             |                   | Succeeded by<br>SF 587                  | •          |
| SSB                                    | 1022                 |                 | Military<br>Property<br>Credit           |                                                                                                                                                                                                                                                                                                                                                                                                                                                                                                                                                                                                                                                                                                                                                                                                                                                                                                                                                                                                                                                                                                                                                                                                                                                                                                                                                                                                                                                                                                                                                                                                                                                                                                                                                                                                                                                                                                                                                                                                                                                                                                                           | Veterans<br>Affairs                     | LB       | ASSR,TR,SUP,VA | U                |                  | FM Koelker                          |                   | Succeeded by<br>SF 485                  | •          |
| SF                                     | 59                   |                 | Redeeming<br>Cans                        |                                                                                                                                                                                                                                                                                                                                                                                                                                                                                                                                                                                                                                                                                                                                                                                                                                                                                                                                                                                                                                                                                                                                                                                                                                                                                                                                                                                                                                                                                                                                                                                                                                                                                                                                                                                                                                                                                                                                                                                                                                                                                                                           | Natural<br>Resources                    | LB,JC    | CD,SUP,ENG,EHO | U                |                  | FM<br>Segebart                      |                   | Succeeded by<br>SF 520                  | •          |